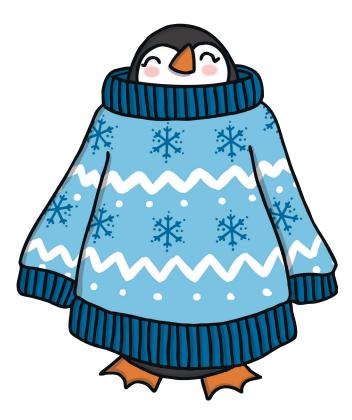

gle seen above the clouds?



### Whose footprint is this? How did it get there?



| <br>      |
|-----------|
|           |
|           |
|           |
|           |
|           |
|           |
| <br>      |
| <br>      |
|           |
|           |
|           |
| <br>      |
| <br>      |
|           |
|           |
|           |
| twinkl.co |

#### In Backwards Land, everything is back to front. Write your name backwards and write what that character did in Backwards Land.



| <br>      |
|-----------|
|           |
|           |
| <br>      |
| <br>      |
| <br>      |
|           |
|           |
|           |
| <br>      |
| <br>      |
| <br>      |
|           |
|           |
|           |
|           |
|           |
| twinkl.co |





### Why is this penguin wearing a jumper?



# How did this polar bear get lost?



|  |  | twinkl.com |
|--|--|------------|





#### After a storm, Rashmi found an old bottle washed up on the beach. Inside it, there was a note that said...