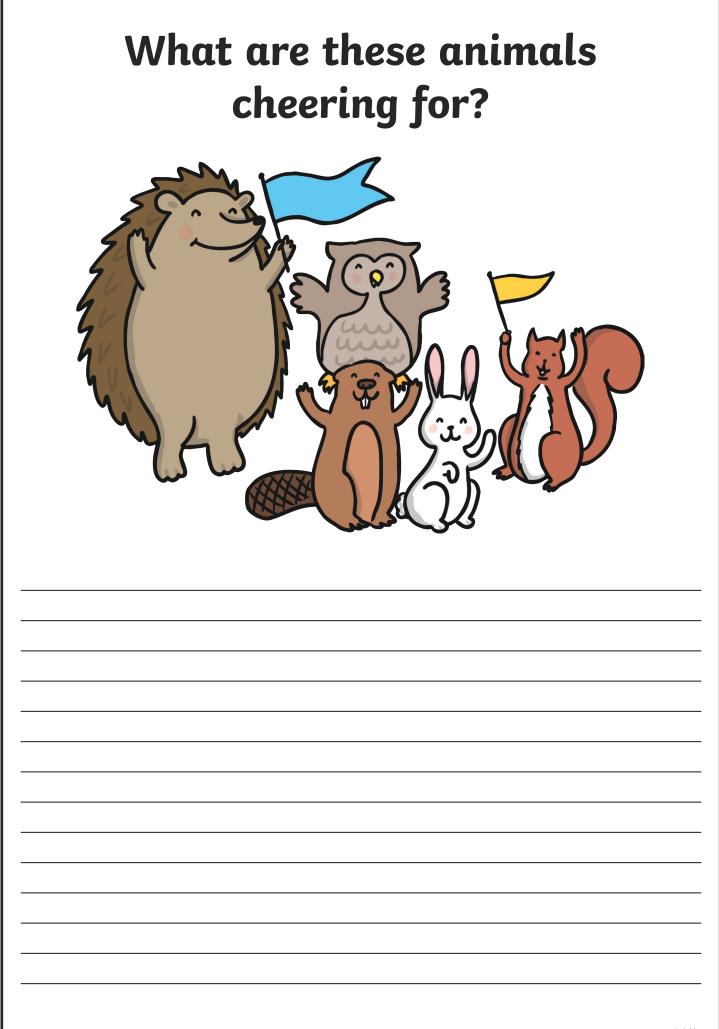

am! What happened next?



### What has this eagle seen above the clouds?



### Whose footprint is this? How did it get there?



| <br>      |
|-----------|
|           |
|           |
|           |
|           |
|           |
|           |
| <br>      |
| <br>      |
|           |
|           |
|           |
| <br>      |
| <br>      |
|           |
|           |
|           |
| twinkl.co |

#### In Backwards Land, everything is back to front. Write your name backwards and write what that character did in Backwards Land.



| <br>      |
|-----------|
|           |
|           |
| <br>      |
| <br>      |
| <br>      |
|           |
|           |
|           |
| <br>      |
| <br>      |
| <br>      |
|           |
|           |
|           |
|           |
|           |
| twinkl.co |





### Why is this penguin wearing a jumper?



# How did this polar bear get lost?



|  |  | twinkl.com |
|--|--|------------|





#### After a storm, Rashmi found an old bottle washed up on the beach. Inside it, there was a note that said...