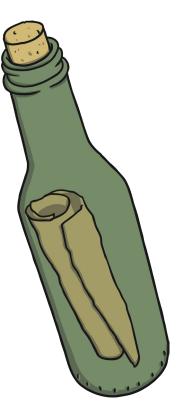

#### After a storm, Rashmi found an old bottle washed up on the beach. Inside it, there was a note that said...