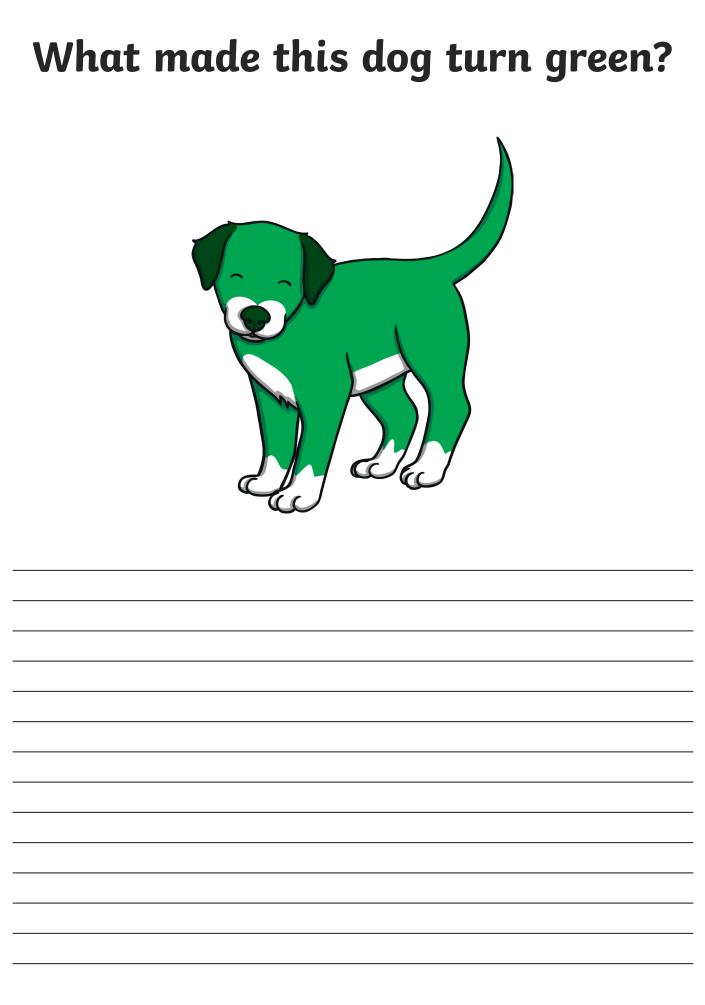

#### How did this pirate get stuck on a deserted island?







# If you could meet anyone, who would it be and why?





### What invention do you think would change the world?





### What would happen if you woke up in a different world?





## What would you do if your favourite toy came to life?



### How did this giraffe get on the moon?





















### Jake woke up invisible. What did he do next?





### My cat is no ordinary pet cat. Shall I tell you what he can do?





## The town was eerily empty. What had happened to everyone?



| <br>      |
|-----------|
| <br>      |
|           |
|           |
|           |
|           |
| <br>      |
|           |
|           |
|           |
| <br>      |
| <br>      |
|           |
|           |
|           |
|           |
| twinkl.co |

### That seagull stole my ice cream! What happened next?



### What has this eagle seen above the clouds?



### Whose footprint is this? How did it get there?



| <