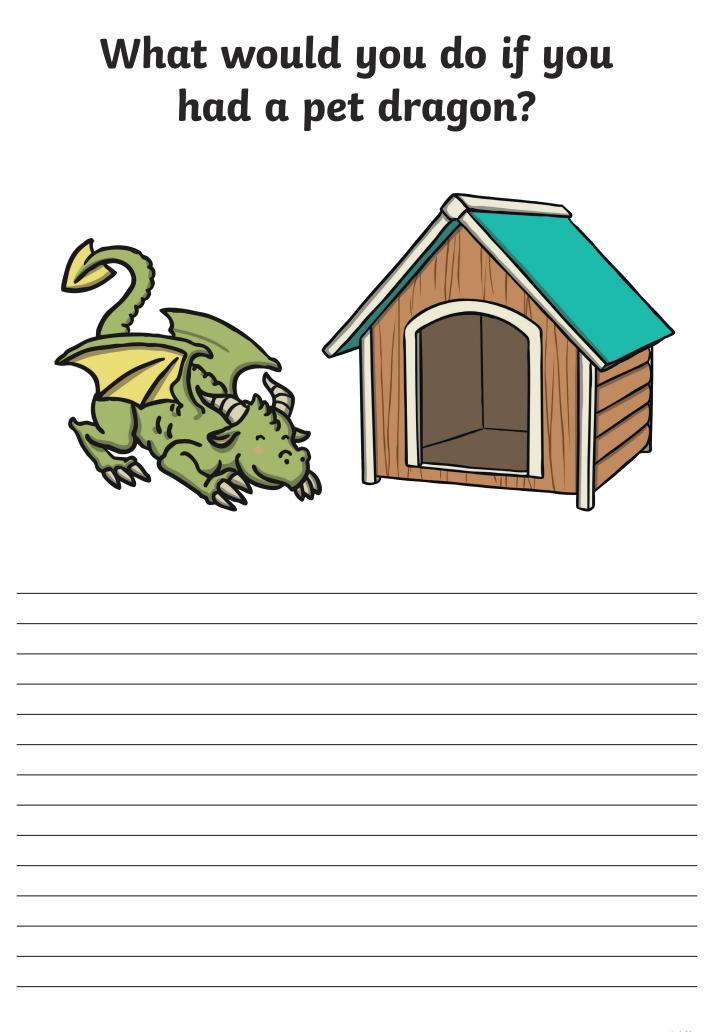

#### How did this pirate get stuck on a deserted island?







# If you could meet anyone, who would it be and why?





### What invention do you think would change the world?





### What would happen if you woke up in a different world?





## What would you do if your favourite toy came to life?



### How did this giraffe get on the moon?





















### Jake woke up invisible. What did he do next?





### My cat is no ordinary pet cat. Shall I tell you what he can do?





## The town was eerily empty. What had happened to everyone?



| <br>      |
|-----------|
| <br>      |
|           |
|           |
|           |
|           |
| <br>      |
|           |
|           |
|           |
| <br>      |
| <br>      |
|           |
|           |
|           |
|           |
| twinkl.co |

### That seagull stole my ice cream! What happened next?



### What has this eagle seen above the clouds?



### Whose footprint is this? How did it get there?



| <br>      |
|-----------|
|           |
|           |
|