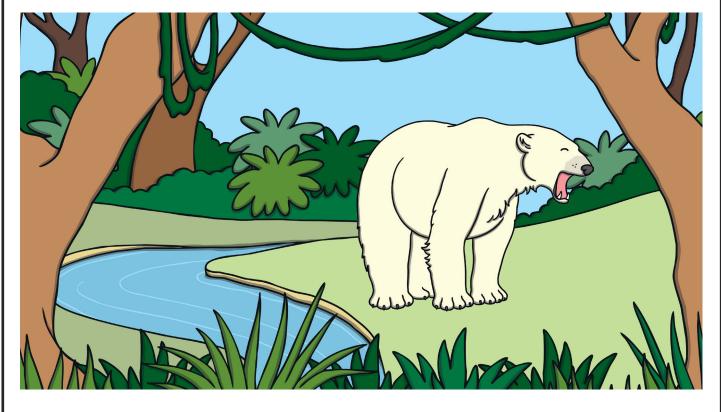

footprint is this? How did it get there?



| <br>      |
|-----------|
|           |
|           |
|           |
|           |
|           |
|           |
| <br>      |
| <br>      |
|           |
|           |
|           |
| <br>      |
| <br>      |
|           |
|           |
|           |
| twinkl.co |

#### In Backwards Land, everything is back to front. Write your name backwards and write what that character did in Backwards Land.



| <br>      |
|-----------|
|           |
|           |
| <br>      |
| <br>      |
| <br>      |
|           |
|           |
|           |
| <br>      |
| <br>      |
| <br>      |
|           |
|           |
|           |
|           |
|           |
| twinkl.co |





### Why is this penguin wearing a jumper?



# How did this polar bear get lost?



|  |  | twinkl.com |
|--|--|------------|





#### After a storm, Rashmi found an old bottle washed up on the beach. Inside it, there was a note that said...