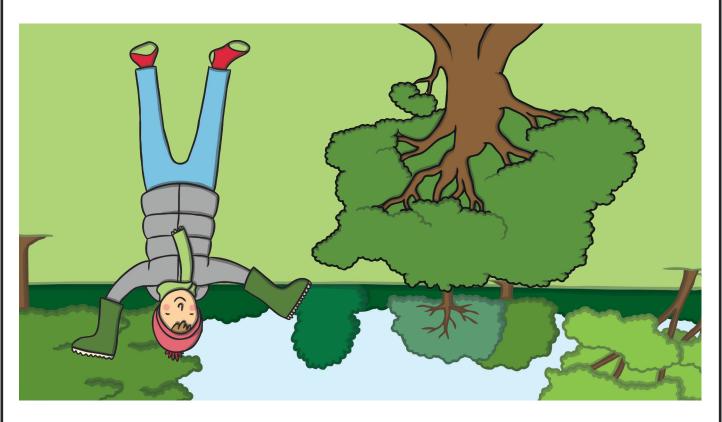

#### In Backwards Land, everything is back to front. Write your name backwards and write what that character did in Backwards Land.

| <br>      |
|-----------|
|           |
|           |
| <br>      |
| <br>      |
| <br>      |
|           |
|           |
|           |
| <br>      |
| <br>      |
| <br>      |
|           |
|           |
|           |
|           |
|           |
| twinkl.co |