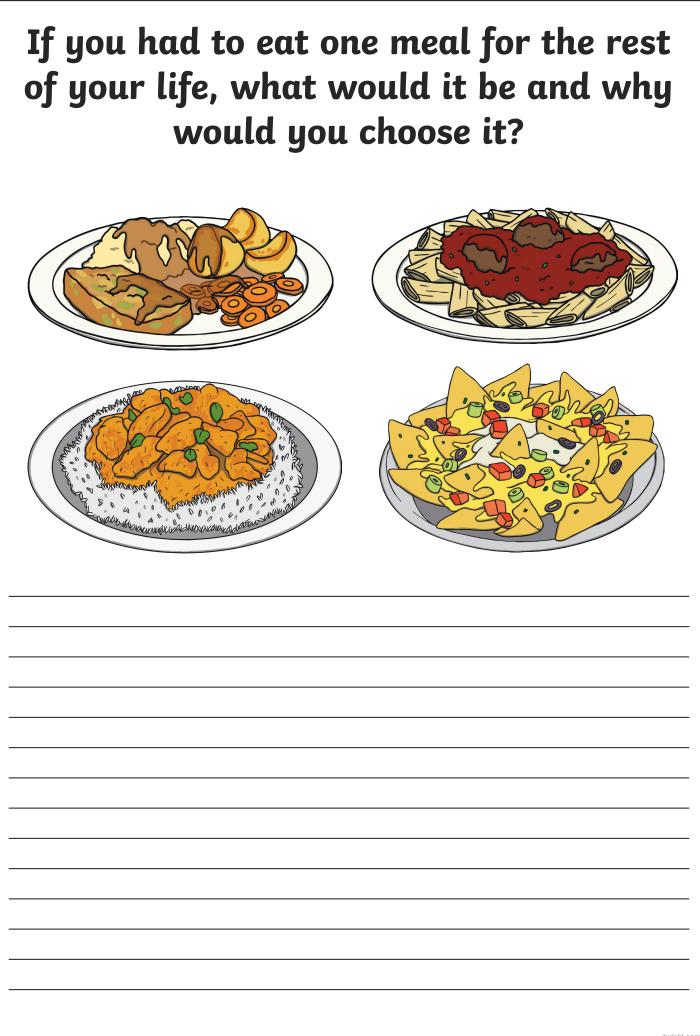

#### How did this pirate get stuck on a deserted island?







# If you could meet anyone, who would it be and why?





### What invention do you think would change the world?





### What would happen if you woke up in a different world?





## What would you do if your favourite toy came to life?



### How did this giraffe get on the moon?





















### Jake woke up invisible. What did he do next?





### My cat is no ordinary pet cat. Shall I tell you what he can do?





## The town was eerily empty. What had happened to everyone?



| <br>      |
|-----------|
| <br>      |
|           |
|           |
|           |
|           |
| <br>      |
|           |
|           |
|           |
| <br>      |
| <br>      |
|           |
|           |
|           |
|           |
| twinkl.co |

### That seagull stole my ice cream! What happened next?



### What has this eagle seen above the clouds?