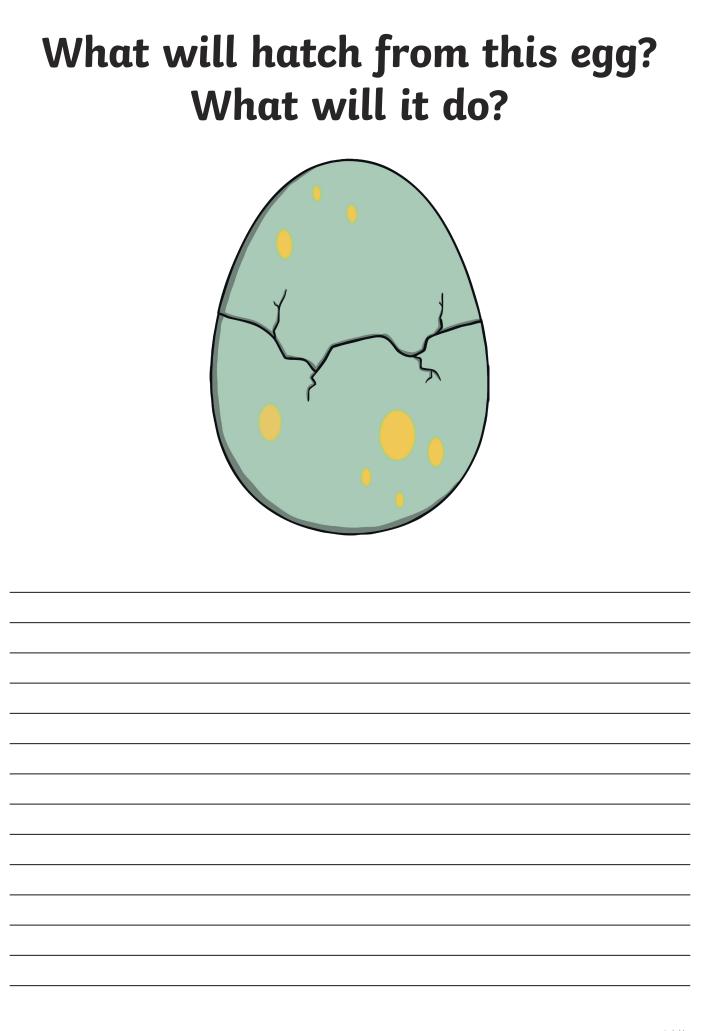

! What happened next?



### What has this eagle seen above the clouds?



### Whose footprint is this? How did it get there?



| <br>      |
|-----------|
|           |
|           |
|           |
|           |
|           |
|           |
| <br>      |
| <br>      |
|           |
|           |
|           |
| <br>      |
| <br>      |
|           |
|           |
|           |
| twinkl.co |

#### In Backwards Land, everything is back to front. Write your name backwards and write what that character did in Backwards Land.



| <br>      |
|-----------|
|           |
|           |
| <br>      |
| <br>      |
| <br>      |
|           |
|           |
|           |
| <br>      |
| <br>      |
| <br>      |
|           |
|           |
|           |
|           |
|           |
| twinkl.co |





### Why is this penguin wearing a jumper?



# How did this polar bear get lost?



|  |  | twinkl.com |
|--|--|------------|





#### After a storm, Rashmi found an old bottle washed up on the beach. Inside it, there was a note that said...